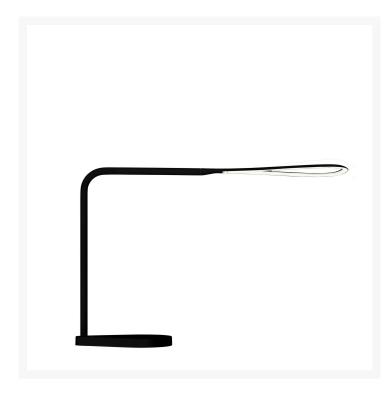

## **KINX**

Karim Rashid, 2015

Kinx is a table lamp that is the almost symbiotic union of design and practicality. The head is a loop of lumens with dimmable Leds. Easy to handle and adjust into the position desired, it is an article thought up to bring cheer and lightness. The light beam is electronically managed - On/Off Dim with blue optical actuator and signal point.

Table lamp with directional light, with touch-on dimmer on the base. Frame and head made of painted metal with body and head slightly adjustable. Polycarbonate diffuser. Cable power and plug in black. Plug-in power supply with interchangeable plugs (UK - USA - UE). Integrated led. The lamp is provided with USB port (1A - 5V) for charging mobile devices.