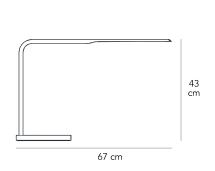

Table lamp with directional light, with touch-on dimmer on the base. Frame and head made of painted metal with body and head slightly adjustable. Polycarbonate diffuser. Cable power and plug in black. Plug-in power supply with interchangeable plugs (UK - USA - UE). Integrated led. The lamp is provided with USB port (1A - 5V) for charging mobile devices.